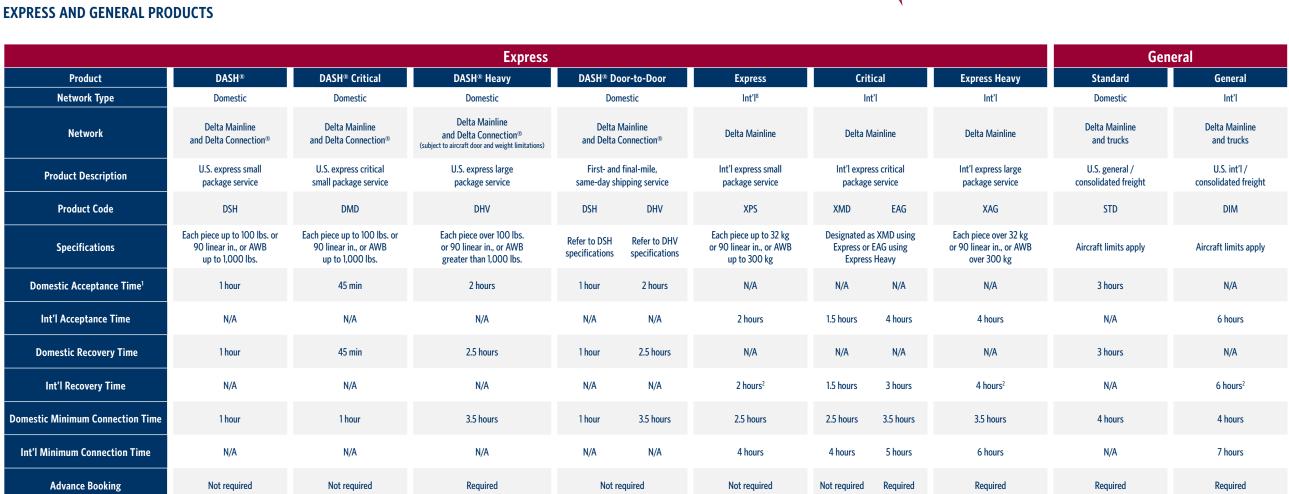

## PRODUCT COMPARISON CHART

Flight specific

50% guarantee<sup>3</sup>

max refund of \$750

Flight specific

100% guarantee<sup>3</sup> over

60 mins recovery time from

actual flight arrival

Must move

Flight specific

20% guarantee<sup>3</sup>

max refund of \$50,000

Boarded after DASH®

'Acceptance time reflects a shipment's arrival at the Delta facility. Shipments originating outside of the U.S. require additional security procedures and may require added time during check-in. Required acceptance time for shipments containing dangerous goods increases by 30 minutes. Acceptance time increases by 30 minutes for small package services and 2 hours for all other cargo. Acceptance time for shipments containing dangerous goods increases by 30 minutes. Acceptance time increases by 30 minutes. Acceptance time for shipments containing dangerous goods increases by 30 minutes. Acceptance time increases by 30 minutes. Acceptance time for shipments containing dangerous goods increases by 30 minutes. Acceptance time for shipments containing dangerous goods increases by 30 minutes. Acceptance time for shipments containing dangerous goods increases by 30 minutes. Acceptance time for shipments containing dangerous goods increases by 30 minutes for shipments containing dangerous goods increases by 30 minutes. Acceptance time for shipments containing dangerous goods increases by 30 minutes for shipments containing dangerous goods increases by 30 minutes for shipments containing dangerous goods increases by 30 minutes for shipments containing dangerous goods increases by 30 minutes for shipments containing dangerous goods increases by 30 minutes for shipments containing dangerous goods increases by 30 minutes for shipments containing dangerous goods increases by 30 minutes for shipments containing dangerous goods increases by 30 minutes for shipments containing dangerous goods increases by 30 minutes for shipments containing dangerous goods increases by 30 minutes for shipments containing dangerous goods increases by 30 minutes for shipments containing dangerous goods increases by 30 minutes for shipments containing dangerous goods increases by 30 minutes for shipments containing dangerous goods increases by 30 minutes for shipments containing dangerous goods increases by 30 minutes for shipments dangerous goods one hour if unscreened. Acceptance time is one hour closer to flight time for shipper-built units. Please check with your local Delta Cargo office for additional information on minimum acceptance times. Refund does not include surcharges or other miscellaneous fees. Service level guarantee does not apply when a truck is involved in the routing. Please see www.deltacargo.com for additional limitations / restrictions

Refer to DHV

service level

guarantee

**Boarded** 

after DASH®

Flight specific

Online booking only

Refer to DSH

service level

guarantee

High

Flight specific

N/A

High

Flight specific

100% for first 100 kg3

50% for 101 kg and above<sup>3</sup>

max refund of \$3.000

Must move

Flight specific

N/A

**Boarded after Express** 

Flight specific

Max 72 hour

total transit time

After Express and

Specialty products

Flight specific

N/A

After Express and

Specialty products

Storage / Transport

**Service Level Guarantee** 

**Boarding Priority** 

**Additional Information** 